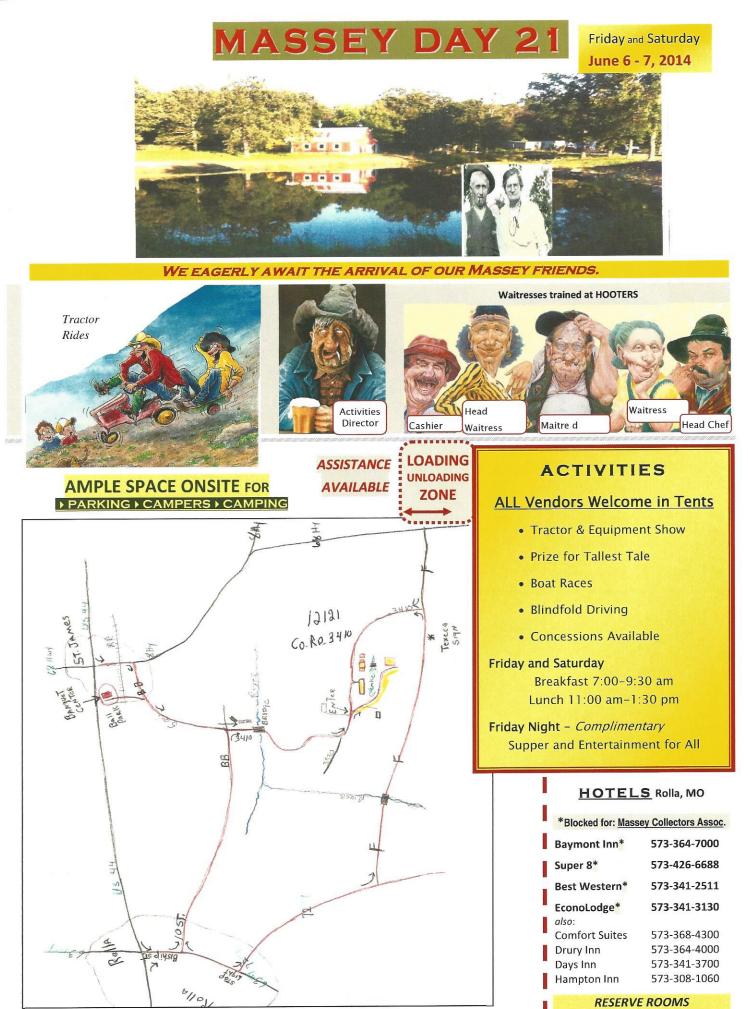

## We have come of age. Come celebrate the 21st MASSEY DAY!

Dale and Marianne Lawrence's Farm St. James, MO 65559 June 6 - 7, 2014

... Early Arrivals Welcome, Thursday, June 5th