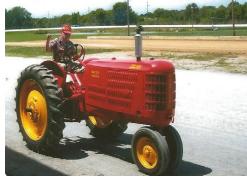

## We have come of age. Come celebrate the 21st MASSEY DAY!

Dale and Marianne Lawrence's Farm St. James, MO 65559 June 6 - 7, 2014

... Early Arrivals Welcome, Thursday, June 5th