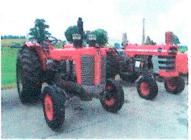

## We have come of age. Come celebrate the 21st MASSEY DAY!

Dale and Marianne Lawrence's Farm St. James, MO 65559 June 6 - 7, 2014

... Early Arrivals Welcome, Thursday, June 5th