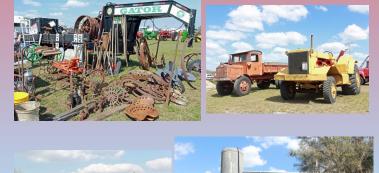

**COME EXPLORE OUR 374 ACRES** 

Swap Meet & Flea Market Vendors at all shows! Flywheel Engines, 400 HP Snow Engine, Steam Engines, Antique Tractors & Antique Cars, Tractor Pulls, Old-Fashioned Village, Machine Shop & Big Engine Building. Daily Historical Construction Equipment, Blacksmith & Saw Mill Demonstrations. Daily Antique Car & Tractor Parades, Model T Put-Together. Kiddle Tractor Pedal Pulls, Food Vendors, Gift Shop & So Much More. Antique Car Cruise-In, November 9, 2024 & January 18, 2025. Christmas in the Village, is a Charity event, our Old-Fashioned Village is Decorated