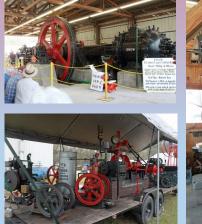

**COME EXPLORE OUR 374 ACRES** 

Swap Meet & Flea Market Vendors at all shows! Flywheel Engines, 400 HP Snow Engine, Steam Engines, Antique Tractors & Antique Cars, Tractor Pulls, Old-Fashioned Village, Machine Shop & Big Engine Building. Daily Historical Construction Equipment, Blacksmith & Saw Mill Demonstrations. Daily Antique Car & Tractor Parades, Model T Put-Together. Kiddle Tractor Pedal Pulls, Food Vendors, Gift Shop & So Much More. Antique Car Cruise-In, November 9, 2024 & January 18, 2025. Christmas in the Village, is a Charity event, our Old-Fashioned Village is Decorated