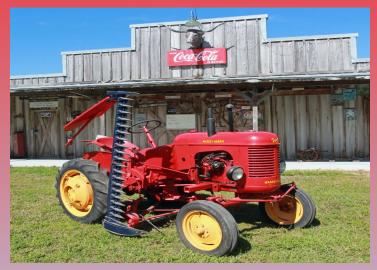

**COME EXPLORE OUR 374 ACRES** 

Swap Meet & Flea Market Vendors at all shows! Flywheel Engines, 400 HP Snow Engine, Steam Engines, Antique Tractors & Antique Cars, Tractor Pulls, Old-Fashioned Village, Machine Shop & Big Engine Building. Daily Historical Construction Equipment, Blacksmith & Saw Mill Demonstrations. Daily Antique Car & Tractor Parades, Model T Put-Together. Kiddle Tractor Pedal Pulls, Food Vendors, Gift Shop & So Much More. Antique Car Cruise-In, November 9, 2024 & January 18, 2025. Christmas in the Village, is a Charity event, our Old-Fashioned Village is Decorated