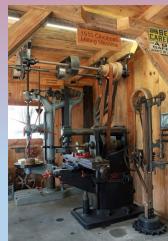

**COME EXPLORE OUR 374 ACRES** 

Swap Meet & Flea Market Vendors at all shows! Flywheel Engines, 400 HP Snow Engine, Steam Engines, Antique Tractors & Antique Cars, Tractor Pulls, Old-Fashioned Village, Machine Shop & Big Engine Building. Daily Historical Construction Equipment, Blacksmith & Saw Mill Demonstrations. Daily Antique Car & Tractor Parades, Model T Put-Together. Kiddle Tractor Pedal Pulls, Food Vendors, Gift Shop & So Much More. Antique Car Cruise-In, November 9, 2024 & January 18, 2025. Christmas in the Village, is a Charity event, our Old-Fashioned Village is Decorated