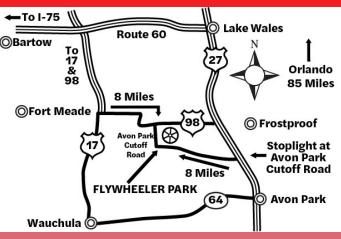

#### Map to flywheeler park 7000 Avon Park Cutoff Road Fort Meade, Florida 33841

You May Join Online at www.floridaflywheelers.org Or Call Our Caretaker at 1-863-285-9121

willandalegolfcartsales.com

For Rentals or Queries Call (330) 417-7480