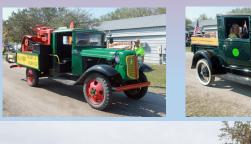

**COME EXPLORE OUR 374 ACRES** 

Swap Meet & Flea Market Vendors at all shows! Flywheel Engines, 400 HP Snow Engine, Steam Engines, Antique Tractors & Antique Cars, Tractor Pulls, Old-Fashioned Village, Machine Shop & Big Engine Building. Daily Historical Construction Equipment, Blacksmith & Saw Mill Demonstrations. Daily Antique Car & Tractor Parades, Model T Put-Together. Kiddle Tractor Pedal Pulls, Food Vendors, Gift Shop & So Much More. Antique Car Cruise-In, November 9, 2024 & January 18, 2025. Christmas in the Village, is a Charity event, our Old-Fashioned Village is Decorated