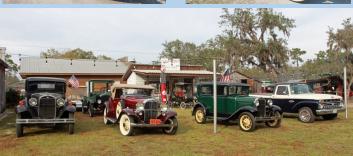

**COME EXPLORE OUR 374 ACRES** 

Swap Meet & Flea Market Vendors at all shows! Flywheel Engines, 400 HP Snow Engine, Steam Engines, Antique Tractors & Antique Cars, Tractor Pulls, Old-Fashioned Village, Machine Shop & Big Engine Building. Daily Historical Construction Equipment, Blacksmith & Saw Mill Demonstrations. Daily Antique Car & Tractor Parades, Model T Put-Together. Kiddle Tractor Pedal Pulls, Food Vendors, Gift Shop & So Much More. Antique Car Cruise-In, November 9, 2024 & January 18, 2025. Christmas in the Village, is a Charity event, our Old-Fashioned Village is Decorated

## Flywheelers Village

Visit the Flywheeler Park For 4 days of Family Fun, seeing the past preserved for the Future. You May Join Online at www.floridaflywheelers.org