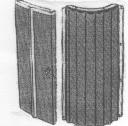

#### F-40 TRACTOR OWNERS! HIGH QUALITY NEW REPLACEMENT GRILL PIECES

American-made of 16ga steel. Center doors available in 1956 style (side opening) or 1957 style (top opening). All pieces come unpainted.

Prices (shipping not included)

Center door: \$165.00 Side pieces: \$125.00 Corrugated sides w/o frame:

\$68.50 ea

Complete unit w/o fastening nut: \$385.00

Solid brass fastening nut:

\$18.20 ea

A. S. Fabricating, Inc. 15518 N IL Hwy 37 Mt. Vernon, IL 62864