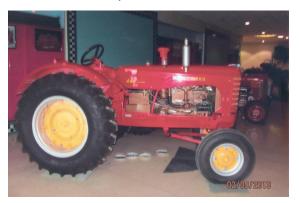

The First picture is of two tractors in front of Sears store, the front tractor is a 101 Junior and the rear tractor isa 101 Senior, both of these belong to myself of Vermont, IL. The second is a nicely restored Massey 444 standard belonging to Dean Schwartzkopf of Milan, IL. The third picture shows two tractors, a beige Ferguson 35 and a red and bronze Massey Harris 50 belonging to Jim Heaton of Astoria, IL and the fourth picture a Ferguson 20 belonging to Marvin Chockley of Lewistown, IL.

# GALESBURG MALL SHOW CONT.

Front - 101 Junior tractor, Rear - 101 Senior tractor David A. Brockley - Vermont, IL

Massey Harris 444 Standard Dean Schwartzkopf - Milan, IL

Ferguson 35 and Massey Harris 50 Jim Heaton - Astoria, IL