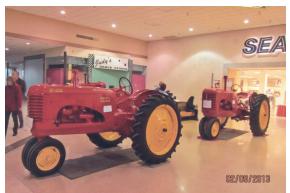

The First picture is of two tractors in front of Sears store, the front tractor is a 101 Junior and the rear tractor isa 101 Senior, both of these belong to myself of Vermont, IL. The second is a nicely restored Massey 444 standard belonging to Dean Schwartzkopf of Milan, IL. The third picture shows two tractors, a beige Ferguson 35 and a red and bronze Massey Harris 50 belonging to Jim Heaton of Astoria, IL and the fourth picture a Ferguson 20 belonging to Marvin Chockley of Lewistown, IL.

# GALESBURG MALL SHOW CONT.

Front - 101 Junior tractor, Rear - 101 Senior tractor David A. Brockley - Vermont, IL

Massey Harris 444 Standard Dean Schwartzkopf - Milan, IL

Ferguson 35 and Massey Harris 50 Jim Heaton - Astoria, IL