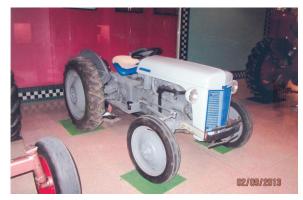

The First picture is of two tractors in front of Sears store, the front tractor is a 101 Junior and the rear tractor isa 101 Senior, both of these belong to myself of Vermont, IL. The second is a nicely restored Massey 444 standard belonging to Dean Schwartzkopf of Milan, IL. The third picture shows two tractors, a beige Ferguson 35 and a red and bronze Massey Harris 50 belonging to Jim Heaton of Astoria, IL and the fourth picture a Ferguson 20 belonging to Marvin Chockley of Lewistown, IL.

# GALESBURG MALL SHOW CONT.

Front - 101 Junior tractor, Rear - 101 Senior tractor David A. Brockley - Vermont, IL

Massey Harris 444 Standard Dean Schwartzkopf - Milan, IL

Ferguson 35 and Massey Harris 50 Jim Heaton - Astoria, IL