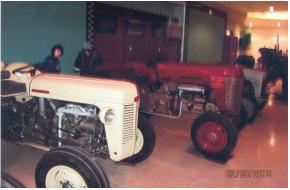

The First picture is of two tractors in front of Sears store, the front tractor is a 101 Junior and the rear tractor isa 101 Senior, both of these belong to myself of Vermont, IL. The second is a nicely restored Massey 444 standard belonging to Dean Schwartzkopf of Milan, IL. The third picture shows two tractors, a beige Ferguson 35 and a red and bronze Massey Harris 50 belonging to Jim Heaton of Astoria, IL and the fourth picture a Ferguson 20 belonging to Marvin Chockley of Lewistown, IL.

# GALESBURG MALL SHOW CONT.

Front - 101 Junior tractor, Rear - 101 Senior tractor David A. Brockley - Vermont, IL

Massey Harris 444 Standard Dean Schwartzkopf - Milan, IL

Ferguson 35 and Massey Harris 50 Jim Heaton - Astoria, IL